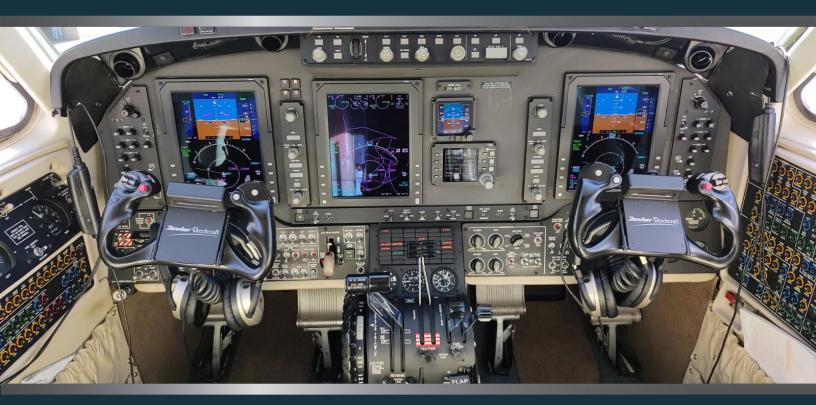

### Collins Pro Line 21 AVIONICS

- Three Collins 21 LCD Displays
- Dual Collins FMS CDU 3000
- Dual Collins GPS GPS400
- Dual Collins ADF
- Dual Collins DME
- Single Collins HF HF4000
- Single Collins Radio Altimeter ALT4000
- Dual Collins Transponder TDR 94D
- Single Collins Weather Radar ECU3000
- Single Collins TCAS TTR4000
- Single ACSS EGPWS TW950
- Single L3 Harris CVR FA2100
- Single L3 Harris FDR FA2100