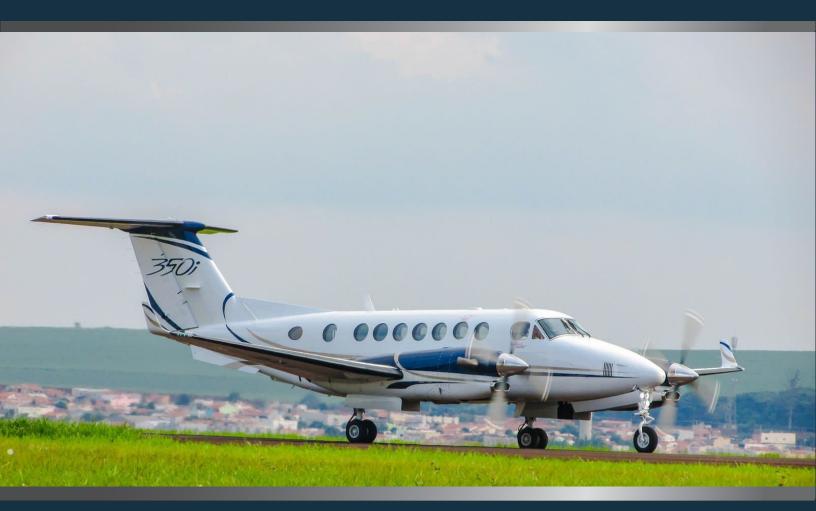

Serial Number: FL740 Registration Number: PP-SCC

AIRCRAFT SALES AND ACQUISITIONS Fort Lauderdale | Dallas | São Paulo

#### AIRFRAME

Total time since new Total landings since new Entry into service date Home Base 1,759 hours (as of Sep. 2022) 2,213 landings Dec 2010 Brazil