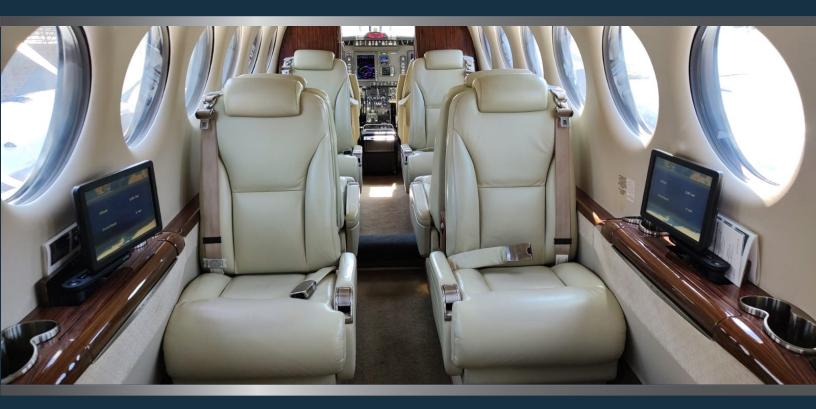

### HIGHLIGHTS

- One Owner Since New
- Large Flight Department
- To Be Delivered With Fresh HSI And Annual Inspection
- Private Operation
- Nine Passenger Configuration
- Lavatory With Sink & Vanity

### Collins Pro Line 21 AVIONICS

- Three Collins 21 LCD Displays
- Dual Collins FMS CDU 3000
- Dual Collins GPS GPS400
- Dual Collins ADF
- Dual Collins DME
- Single Collins HF HF4000
- Single Collins Radio Altimeter ALT4000
- Dual Collins Transponder TDR 94D
- Single Collins Weather Radar ECU3000
- Single Collins TCAS TTR4000
- Single ACSS EGPWS TW950
- Single L3 Harris CVR FA2100
- Single L3 Harris FDR FA2100